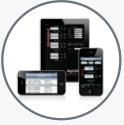

#### iVehicleWeigh™ Scale App

Input weight data into an iPhone®, iPod® or iPad® to save and email information easily and conveniently.

Available for download **FREE** from iTunes®.

App Store