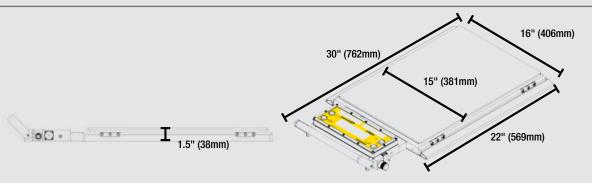

# Maximize Legal Payloads & Reduce Maintenance due to Overload Stress on Equipment.

Weighing a mere 51lbs (23kgs) with a profile of just 1.5" (38mm), the LP600<sup> $^{\text{M}}$ </sup> Low-Profile Wheel Load Scale weighs loads up to 30,000lbs (15,000kgs) with an accuracy of  $\pm$  1%. Progressive solar charging technology allows the commercially available AA rechargeable batteries to be powered for up to one year with daytime, outdoor use.

Low-Profile Height of Just 1.5" (38mm)

Available in Capacities to 30,000lbs (15,000kgs)

Integrated Indicator with Comprehensive Push Button Controls Include: On/Off, Local/Total, Zero & Print/Accum

RFX™ Wireless Weighing Technology Provides Cable-Free Communication with a Variety of Indicators, Apps & Software