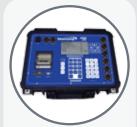

## Wireless Handheld Weighing Indicator

Easily process weight related data to monitor and control loads in a compact, handheld device.

PT20™ CPU

Enclosed in a rugged, weather-resistant case, this portable weight management CPU features wireless communication and integrated printer; ideal for remote use.