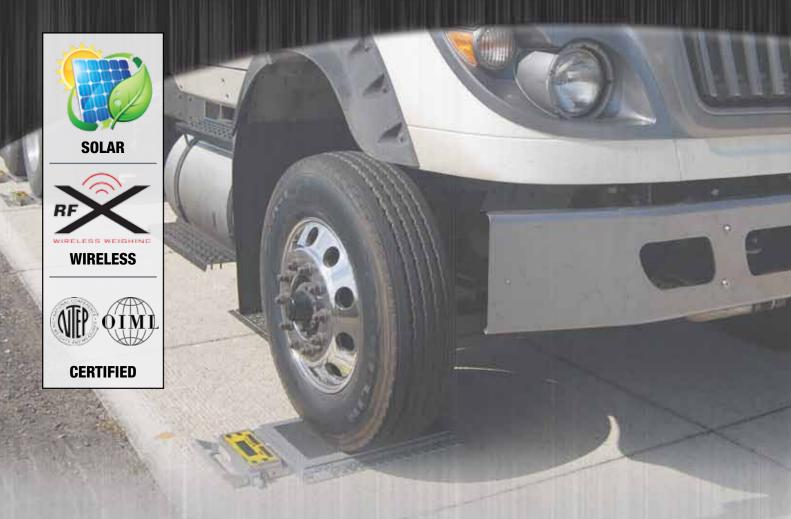

# LP600 Wheel Load Scales

Low-Profile, Lightweight Digital Wheel Load Scales

# Maximize Legal Payloads & Reduce Maintenance due to Overload Stress on Equipment.

Weighing a mere 51lbs (23kgs) with a profile of just 1.5" (38mm), the LP600<sup> $^{\text{M}}$ </sup> Low-Profile Wheel Load Scale weighs loads up to 30,000lbs (15,000kgs) with an accuracy of  $\pm$  1%. Progressive solar charging technology allows the commercially available AA rechargeable batteries to be powered for up to one year with daytime, outdoor use.

Fully Integrated RFX<sup>™</sup> Wireless Weighing Technology makes it possible to sequentially couple and number scales in a series for total weight and scales can be linked to a multitude of Intercomp weighing indicators. For customers whose local regulations prevent the use of wireless communications, radios can be disabled or Intercomp offers a full line of hard wired alternatives.

### LP600™ Low-Profile Wheel Load Scales

OIML NTEP/OIML Certified Models Available

Accuracy of ±1% of Reading

Solar Boost Provides up to One Year of Battery Life with Daytime, Outdoor Use

Large LCD Display with Backlight for Easy Readings from Scales

Low-Profile Height of Just 1.5" (38mm)

Available in Capacities to 30,000lbs (15,000kgs)

Integrated Indicator with Comprehensive Push Button Controls Include: On/Off, Local/Total, Zero & Print/Accum

RFX™ Wireless Weighing Technology Provides Cable-Free Communication with a Variety of Indicators, Apps & Software